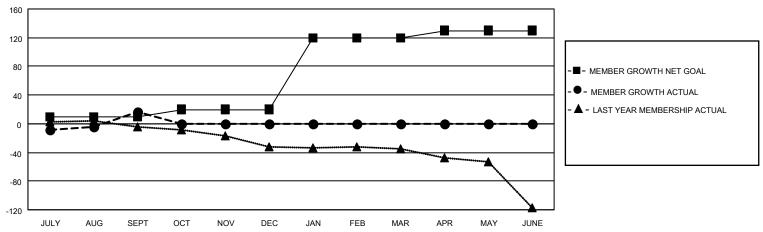

### GOALS AND ACTUAL MEMBERS CUMULATIVE

| DROPPED CLUBS: 3 |    | 21 CLUBS OF 60 ADDED 1 OR MORE | GENDER DISTRIBUTION             |              |     |
|------------------|----|--------------------------------|---------------------------------|--------------|-----|
|                  |    | NEW MEMBERS                    | MALE                            | 836 (72.82%) |     |
|                  |    |                                | FEMALE                          | 312 (27.18%) |     |
| DROPPED MEMBERS  |    |                                |                                 | , ,          |     |
| DECEASED         | 4  | CLICK HERE FOR CUMULATIVE      | TOTAL FAMILY UNIT MEMBERS       |              | 116 |
| CLUB CANCELLED   | 0  | MEMBERSHIP DATA                |                                 |              |     |
| OTHER            | 26 |                                | FAMILY MEMBERS PAYING HALF DUES |              | 58  |
| TOTAL            | 30 |                                | 000                             |              |     |